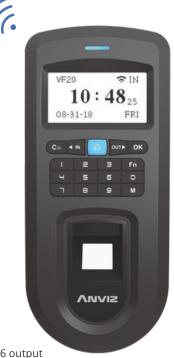

## **VF20**

## Wireless Fingerprint Access Control

VF20 is professional access control products designed for small to medium enterprises requirement of security. They integrate fingerprint identification, WiFi & TCP/IP communication, time attendance and access control functions, with fashion and elegant appearance and reliable structure.

## **Key Features**

- Standard RS485, Mini USB, TCP/IP, WiFi
- Group, Time Zone, Direct Lock Control, Scheduled Bell, Message
- Function, Relay Out, Wiegand Out, Doorbell,

- Support wiegand26 output
- Optional SC011 or any Other Standard Access
- Controller for Separate Type Secure Access Control System